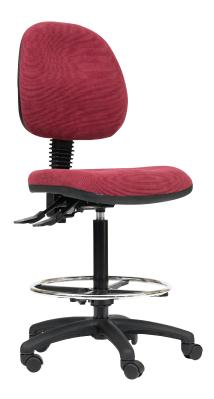

# **DRAFTMANS GASLIFT CHAIR**

CODE: RES56

### **PRODUCT DESCRIPTION**

A very strong, comfy and versatile chair.

### **COMPOSITION**

5 star base on castors Foot ring Height adjustable back Dual density moulded seat foam Back tilt lever

### SPECIFICATIONS W600 D600 H540-50 (Adjustable)